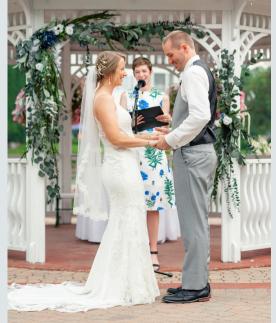

## Arch Attachments: Starting at \$200

A stunning backdrop for your ceremony or fun photo area for your guests, fully customizable based on your color palette. \*does not include arch/structure\*

## Arch: Starting at \$75

A stunning backdrop for your ceremony or fun photo area for your guests in a copper or matte black color.