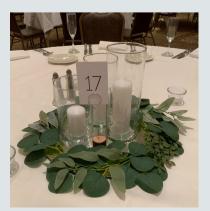

## Guest Reception Table Decor: Starting at \$5

Choose from a variety of table numbers, candles, vases, and stands to acompany any floral arrangement or centerpiece.

## General Table Decor: Starting at \$5

Decor for your dessert, gift, memorial, or anywhere you need a little extra floral or greenery pop.

Decor & Rental Offerings