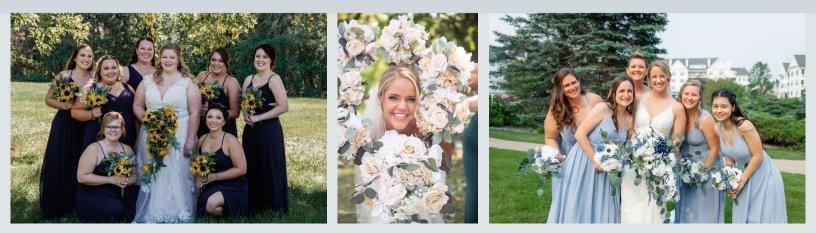

\*\*PLEASE NOTE ALL FLORALS ARE ARTIFICIAL OR DRIED\*\*

Build your custom bridal party floral package based on as much or as little as you need.

#### **Bouquets:**

A round or cascading bridal bouquet and coordinating bridesmaid bouquets. Bridal: Starting at \$120 Bridesmaid: Starting at \$55 Flower girl: Starting at \$25 (either mini bouquet or flower ball)

## Wrist Corsage: Starting at \$25

Coordinating wrist arrangement with your choice of standard elastic band or pearl beaded band.

Rental options are available for bridal party florals in a classic green and white theme